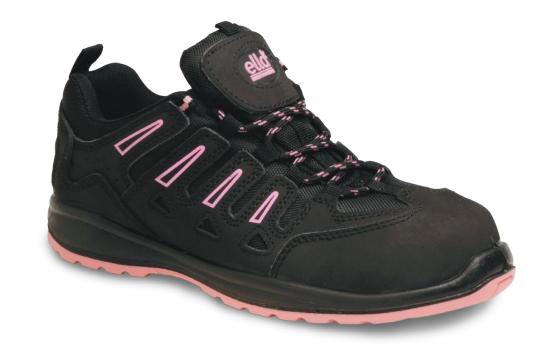

## lily

While providing an extra soft breathable inner lining and low cut comfort, the Lily offers a light weight experience for many more comfortable hours on the feet.

- Genuine Nubuck Split Buffalo Leather
- Ankle High
- Extra Padded collar for comfort
- Dual Density PU sole
- Steel toe cap
- Available in sizes 2-8