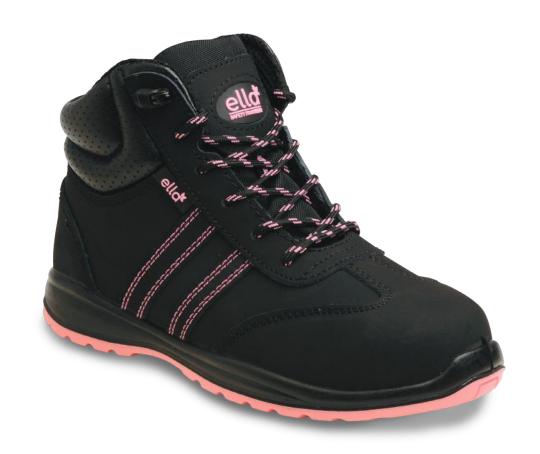

## jasmine

Absolute comfort and safety.

The Jasmine offers extra collar padding for support, along with full ankle height lacing for security. You'll never want to step on site without them.

- Genuine Nubuck Split Buffalo Leather
- Ankle High
- Extra Padded collar for comfort
- Dual Density PU sole
- Steel toe cap
- Available in sizes 2-9