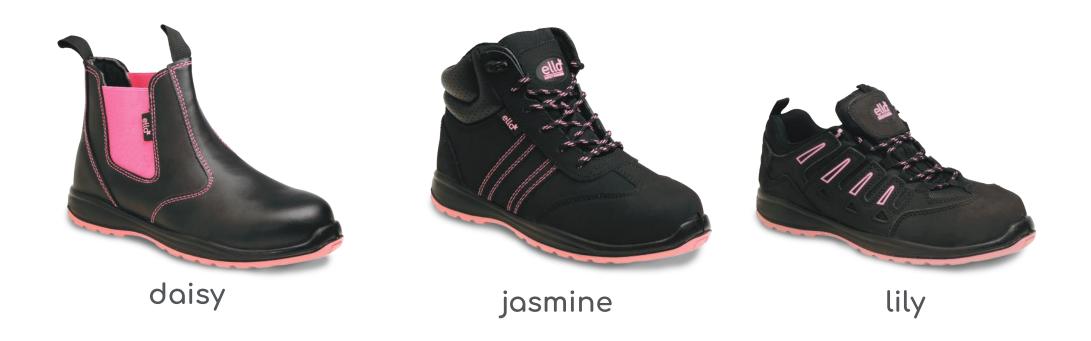

## daisy

A slip on style safety boot for convenient wear. The Daisy offers secure and stylish comfort.

- Genuine Smooth Split Buffalo Leather
- Dual Density PU sole
- Extra Padded collar for comfort
- Steel toe cap
- Available in sizes 2-8

## jasmine

Absolute comfort and safety.

The Jasmine offers extra collar padding for support, along with full ankle height lacing for security. You'll never want to step on site without them.

- Genuine Nubuck Split Buffalo Leather
- Ankle High
- Extra Padded collar for comfort
- Dual Density PU sole
- Steel toe cap
- Available in sizes 2-9

## lily

While providing an extra soft breathable inner lining and low cut comfort, the Lily offers a light weight experience for many more comfortable hours on the feet.

- Genuine Nubuck Split Buffalo Leather
- Ankle High
- Extra Padded collar for comfort
- Dual Density PU sole
- Steel toe cap
- Available in sizes 2-8