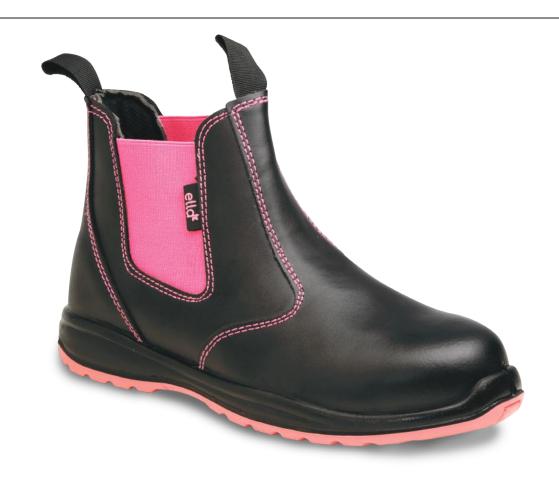

## daisy

A slip on style safety boot for convenient wear. The Daisy offers secure and stylish comfort.

- Genuine Smooth Split Buffalo Leather
- Dual Density PU sole
- Extra Padded collar for comfort
- Steel toe cap
- Available in sizes 2-8