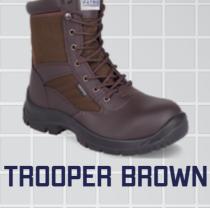

## **FOOTWEAR**

Steel Toe Cap

Slip Resistant

**BLACK CANVAS** 

- PU Injected Molded Sole
- Canvas Upper

**ELITE** 

- Steel Toe Cap
- Smooth Leather Upper

**TROOPER** 