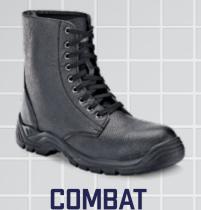

## **FOOTWEAR**

Steel Toe Cap

Slip Resistant

**BLACK CANVAS** 

- PU Injected Molded Sole
- Canvas Upper

**ELITE** 

- Steel Toe Cap
- Smooth Leather Upper

**TROOPER** 

- Steel Toe Cap
- Steel Midsole

- Steel Toe Cap
- Steel Midsole

**DELTA** 

• Non-Steel Toe Cap

**RANGER** 

• Slip Resistant

Steel Toe Cap

• Full Grain Leather