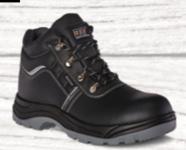

## **FOOTWEAR**

Steel Toe Cap

Slip Resistant

**BLACK CANVAS** 

- PU Injected Molded Sole
- Canvas Upper

**ELITE** 

- Steel Toe Cap
- Smooth Leather Upper

**TROOPER** 

- Steel Toe Cap
- Steel Midsole

- Steel Toe Cap
- Steel Midsole

**DELTA** 

• Non-Steel Toe Cap

**RANGER** 

• Slip Resistant

Steel Toe Cap

• Full Grain Leather