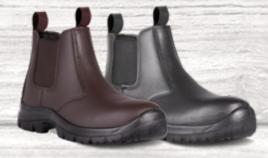

## **FOOTWEAR**

Steel Toe Cap

Slip Resistant

**BLACK CANVAS** 

- PU Injected Molded Sole
- Canvas Upper

**ELITE** 

- Steel Toe Cap
- Smooth Leather Upper

**TROOPER** 

- Steel Toe Cap
- Steel Midsole

- Steel Toe Cap
- Steel Midsole

**DELTA** 

• Non-Steel Toe Cap

**RANGER** 

• Slip Resistant

Steel Toe Cap

• Full Grain Leather