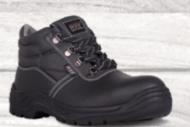

## ARGON

SB SRC

- Contractors Best Value
- Steel Toe Cap

SB SRC

- Multi-Purpose Utility Boot
- Dual Density Flexible Sole

MERCURY ULTRA SMS

SBP SRC

- Steel Midsole for Anti Penetration
- Dual Density Sole