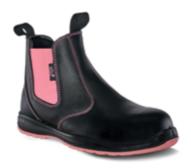

## Lily

- Extra Padded Collar
- Dual Density PU Sole

Neon

- Feminine Design
- Lightweight PU Sole

All Styles available in size 2-8 www.ellasafetyfootwear.co.za

www.thedotgroup.co.za