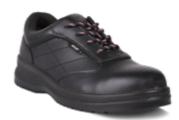

CADET

- Synthetic Upper
- PVC Sole

**OFFICER** 

- Leather Upper
- PVC Sole

All Styles available in size 3-13 | Cadet & Officer available in 3-10 www.patriotsecurityfootwear.co.za

Daisy