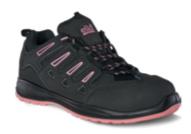

## Lily

- Extra Padded Collar
- Dual Density PU Sole

Neon

- Feminine Design
- Lightweight PU Sole

All Styles available in size 2-8 www.ellasafetyfootwear.co.za

www.thedotgroup.co.za