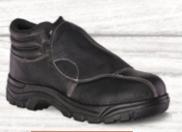

## **FOOTWEAR**

Steel Toe Cap

Slip Resistant

**BLACK CANVAS** 

- PU Injected Molded Sole
- Canvas Upper

**ELITE** 

- Steel Toe Cap
- Smooth Leather Upper

**TROOPER** 

- Steel Toe Cap
- Steel Midsole

- Steel Toe Cap
- Steel Midsole

**DELTA** 

• Non-Steel Toe Cap

**RANGER** 

• Slip Resistant

Steel Toe Cap

• Full Grain Leather