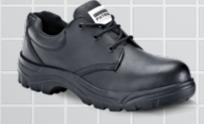

## **FOOTWEAR**

Steel Toe Cap

Slip Resistant

**BLACK CANVAS** 

- PU Injected Molded Sole
- Canvas Upper

**ELITE** 

- Steel Toe Cap
- Smooth Leather Upper

**TROOPER** 