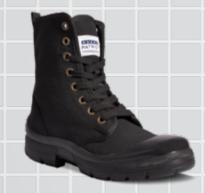

## **FOOTWEAR**

Steel Toe Cap

Slip Resistant

**BLACK CANVAS** 

- PU Injected Molded Sole
- Canvas Upper

**ELITE** 

- Steel Toe Cap
- Smooth Leather Upper

**TROOPER** 

- Steel Toe Cap
- Steel Midsole

- Steel Toe Cap
- Steel Midsole

**DELTA** 

• Non-Steel Toe Cap

**RANGER** 

• Slip Resistant

Steel Toe Cap

• Full Grain Leather