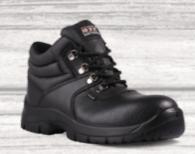

## ARGON

SB SRC

- Contractors Best Value
- Steel Toe Cap

SB SRC

- Multi-Purpose Utility Boot
- Dual Density Flexible Sole

MERCURY ULTRA SMS

SBP SRC

- Steel Midsole for Anti Penetration
- Dual Density Sole