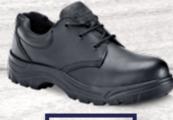

CADET

- Synthetic Upper
- PVC Sole

**OFFICER** 

- Leather Upper
- PVC Sole

All Styles available in size 3-13 | Cadet & Officer available in 3-10 www.patriotsecurityfootwear.co.za

Daisy