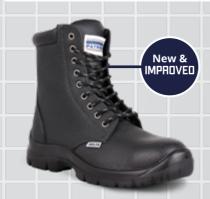

- Steel Toe Cap
- Steel Midsole

- Steel Toe Cap
- Steel Midsole

**DELTA** 

• Non-Steel Toe Cap

**RANGER** 

• Slip Resistant

Steel Toe Cap

• Full Grain Leather