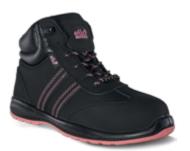

### SB SRA

- Smooth Split Buffalo Leather
- Dual Density PU Sole

Jasmine

### SB SRA

- Nubuck Split Buffalo Leather
- Extra Padded Collar