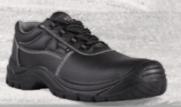

## MERCURY

SB SRC

- Industrial Durability
- Dual Density Sole

## ARGON

SB SRC

- Contractors Best Value
- Steel Toe Cap

SB SRC

- Multi-Purpose Utility Boot
- Dual Density Flexible Sole

MERCURY ULTRA SMS

SBP SRC

- Steel Midsole for Anti Penetration
- Dual Density Sole