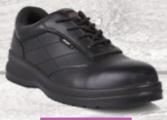

A stylish range of high-end footwear for professionals that ensures you don't compromise on safety.

- Slip On Style
- Ultra Comfort Technology

HIKER

SB SRA

- Extra High Ankle Cut
- Comfort Padded Collar

All Styles available in size 3-13